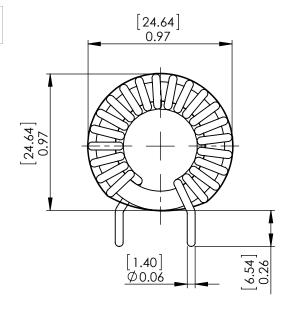

FOR REFERENCE ONLY

THE PART NUMBER ON THE WEBSITE.

- 4. PLEASE REFER TO OFFICIAL AUTOCAD PDF DRAWING BY CLICKING
- 3. DIMENSIONS ARE FOR REFERENCE ONLY WITH NO TOLERANCES.

THE SOLIDWORKS DRAWING.

- 2. DIMENSIONS SHOWN ARE FOR ONE TYPICAL UNIT USED IN
- 1. DRAWING DERIVED FROM SOLIDWORKS STEP FILE.

NOTES: UNLESS OTHERWISE SPECIFIED, READ FROM BOTTOM UP.

| PROPRIETARY AND CONFIDENTIA |  |
|-----------------------------|--|

THE INFORMATION CONTAINED IN THIS DRAWING IS THE SOLE PROPERTY OF COIL WINDING SPECIALIST, INC. ANY REPRODUCTION IN PART OR AS A WHOLE WITHOUT THE WRITTEN PERMISSION OF COIL WINDING SPECIALIST, INC. IS PROHIBITED.

| UNLESS OTHERWISE SPECIFIED:                                                                                        |           | NAME | DATE     |        | PD        |
|--------------------------------------------------------------------------------------------------------------------|-----------|------|----------|--------|-----------|
| DIMENSIONS ARE IN INCHES TOLERANCES: FRACTIONAL ± ANGULAR: MACH ± BEND ± TWO PLACE DECIMAL ± THREE PLACE DECIMAL ± | DRAWN     | JJ   | 04/28/20 |        |           |
|                                                                                                                    | CHECKED   | TN   | 04/28/20 | TITLE: |           |
|                                                                                                                    | ENG APPR. | JL   | 04/28/20 | S      | Soli      |
|                                                                                                                    | MFG APPR. | JL   | 04/28/20 |        | Diffe     |
| INTERPRET GEOMETRIC<br>TOLERANCING PER:                                                                            | Q.A.      | JM   | 04/28/20 |        |           |
|                                                                                                                    | COMMENTS: |      |          |        |           |
| MATERIAL                                                                                                           |           |      |          | SIZE   | DWG. 1    |
| FINISH                                                                                                             |           |      |          | A      | C-        |
| DO NOT SCALE DRAWING                                                                                               |           |      |          | SCAL   | E: 1.5:1W |