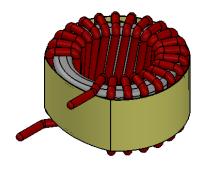

DF DERIVED FROM SOLIDWORKS

В

SolidWorks Version of Differential Mode Choke 27uH, 12Amps

| SIZE | DWG. NO.        |      | REV      |
|------|-----------------|------|----------|
| Α    | C-14563-00-SW   |      | Α        |
| SCAL | E: 1.5:1WEIGHT: | SHEE | T 1 OF 1 |