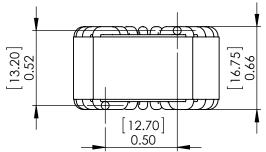

FOR REFERENCE ONLY

THE PART NUMBER ON THE WEBSITE.

- 4. PLEASE REFER TO OFFICIAL AUTOCAD PDF DRAWING BY CLICKING
- 3. DIMENSIONS ARE FOR REFERENCE ONLY WITH NO TOLERANCES.

THE SOLIDWORKS DRAWING.

- 2. DIMENSIONS SHOWN ARE FOR ONE TYPICAL UNIT USED IN
- 1. DRAWING DERIVED FROM SOLIDWORKS STEP FILE.

NOTES: UNLESS OTHERWISE SPECIFIED, READ FROM BOTTOM UP.

| PROPRIETARY AND CONFIDENTIA |  |
|-----------------------------|--|

THE INFORMATION CONTAINED IN THIS DRAWING IS THE SOLE PROPERTY OF COIL WINDING SPECIALIST, INC. ANY REPRODUCTION IN PART OR AS A WHOLE WITHOUT THE WRITTEN PERMISSION OF COIL WINDING SPECIALIST, INC. IS PROHIBITED.

| UNLESS OTHERWISE SPECIFIED:                                                                                        |           | NAME | DATE     |        | PD        |
|--------------------------------------------------------------------------------------------------------------------|-----------|------|----------|--------|-----------|
| DIMENSIONS ARE IN INCHES TOLERANCES: FRACTIONAL ± ANGULAR: MACH ± BEND ± TWO PLACE DECIMAL ± THREE PLACE DECIMAL ± | DRAWN     | JJ   | 04/28/20 |        |           |
|                                                                                                                    | CHECKED   | TN   | 04/28/20 | TITLE: |           |
|                                                                                                                    | ENG APPR. | JL   | 04/28/20 | S      | Soli      |
|                                                                                                                    | MFG APPR. | JL   | 04/28/20 |        | Diffe     |
| INTERPRET GEOMETRIC<br>TOLERANCING PER:                                                                            | Q.A.      | JM   | 04/28/20 |        |           |
|                                                                                                                    | COMMENTS: |      |          |        |           |
| MATERIAL                                                                                                           |           |      |          | SIZE   | DWG. 1    |
| FINISH                                                                                                             |           |      |          | A      | C-        |
| DO NOT SCALE DRAWING                                                                                               |           |      |          | SCAL   | E: 1.5:1W |