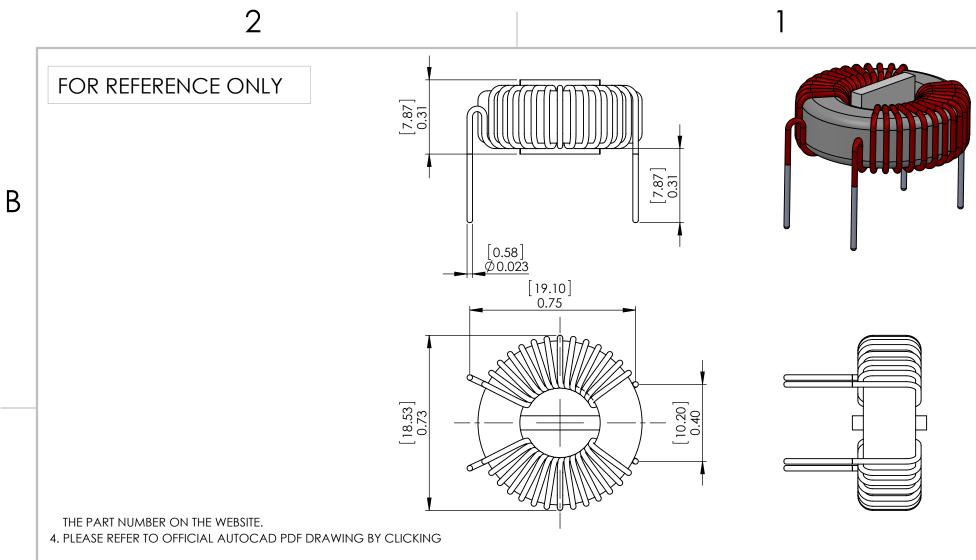

В

Α

3. DIMENSIONS ARE FOR REFERENCE ONLY WITH NO TOLERANCES.

Α

|                                                                                                                                                                                          | UNLESS OTHERWISE SPECIFIED:                                                                                                       |           | NAME | DATE              | PDF DERIVED FROM    |                    |              |     |
|------------------------------------------------------------------------------------------------------------------------------------------------------------------------------------------|-----------------------------------------------------------------------------------------------------------------------------------|-----------|------|-------------------|---------------------|--------------------|--------------|-----|
| THE SOLIDWORKS DRAWING.<br>2. DIMENSIONS SHOWN ARE FOR ONE TYPICAL UNIT USED IN<br>1. DRAWING DERIVED FROM SOLIDWORKS STEP FILE.                                                         | DIMENSIONS ARE IN INCHES<br>TOLERANCES:<br>FRACTIONAL ±<br>ANGULAR: MACH ± BEND ±<br>TWO PLACE DECIMAL ±<br>THREE PLACE DECIMAL ± | DRAWN     | JJ   | 05/27/20          |                     |                    | KS           |     |
|                                                                                                                                                                                          |                                                                                                                                   | CHECKED   | TN   | 05/27/20          | TITLE:              | .E:                |              |     |
|                                                                                                                                                                                          |                                                                                                                                   | ENG APPR. | JL   | 05/27/20          |                     | SolidWorks Version |              | •   |
|                                                                                                                                                                                          |                                                                                                                                   | MFG APPR. | JL   | 05/27/20          |                     | Common Mode Choke  |              |     |
| NOTES : UNLESS OTHERWISE SPECIFIED, READ FROM BOTTOM UP.                                                                                                                                 | INTERPRET GEOMETRIC                                                                                                               | Q.A.      | JM   | 05/27/20          | 1 Amp               |                    |              |     |
|                                                                                                                                                                                          | TOLERANCING PER:<br>MATERIAL                                                                                                      | COMMENTS: |      | SIZE DWG. NO. REV |                     |                    |              |     |
| PROPRIETARY AND CONFIDENTIAL                                                                                                                                                             |                                                                                                                                   | _         |      | SIZE              | DWG. NO.            |                    |              |     |
| THE INFORMATION CONTAINED IN THIS DRAWING IS THE SOLE PROPERTY OF COIL WINDING SPECIALIST, INC.<br>ANY REPRODUCTION IN PART OR AS A WHOLE WITHOUT THE WRITTEN PERMISSION OF COIL WINDING | FINISH                                                                                                                            |           |      |                   | Α                   | C-B5071-00-SW      |              | V A |
| SPECIALIST, INC. IS PROHIBITED.                                                                                                                                                          | DO NOT SCALE DRAWING                                                                                                              |           |      |                   | SCALE: 2.5:1WEIGHT: |                    | SHEET 1 OF 1 |     |