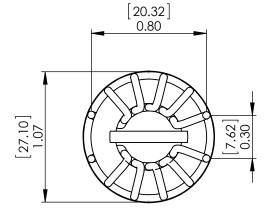

| UNLESS OTHERWISE SPECIFIED:                                                                                   |           | NAME | DATE     |        | PD         |
|---------------------------------------------------------------------------------------------------------------|-----------|------|----------|--------|------------|
| DIMENSIONS ARE IN INCHES TOLERANCES: FRACTIONAL± ANGULAR: MACH± BEND± TWO PLACE DECIMAL± THREE PLACE DECIMAL± | DRAWN     | JJ   | 05/08/20 |        |            |
|                                                                                                               | CHECKED   | TN   | 05/08/20 | TITLE: |            |
|                                                                                                               | ENG APPR. | JL   | 05/08/20 | Com    | Solie      |
|                                                                                                               | MFG APPR. | JL   | 05/08/20 |        | Comm       |
| INTERPRET GEOMETRIC<br>TOLERANCING PER:                                                                       | Q.A.      | JM   | 05/08/20 |        | 180 uH     |
|                                                                                                               | COMMENTS: |      |          |        |            |
| MATERIAL                                                                                                      |           |      |          | SIZE   | DWG. N     |
| FINISH                                                                                                        | -         |      |          | Α      | CM-        |
| DO NOT SCALE DRAWING                                                                                          | _         |      |          | SCAL   | E: 1.5:1 W |

PDF DERIVED FROM SOLIDWORKS

SolidWorks Version of Common Mode Line Filter 180 uH, 15 Amps, Horizontal

| SIZE                            | DWG. NO.       |          | REV |
|---------------------------------|----------------|----------|-----|
| Α                               | CM-181U-15A-SW |          | Α   |
| SCALE: 1.5:1 WEIGHT: SHEET 1 OF |                | T 1 OF 1 |     |