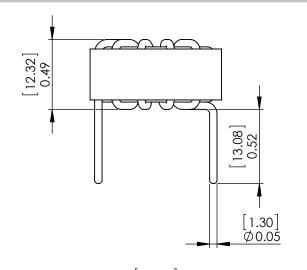

| UNLESS OTHERWISE SPECIFIED:                                                                                   |           | NAME | DATE     |        | PD         |
|---------------------------------------------------------------------------------------------------------------|-----------|------|----------|--------|------------|
| DIMENSIONS ARE IN INCHES TOLERANCES: FRACTIONAL± ANGULAR: MACH± BEND± TWO PLACE DECIMAL± THREE PLACE DECIMAL± | DRAWN     | JJ   | 05/08/20 |        |            |
|                                                                                                               | CHECKED   | TN   | 05/08/20 | TITLE: |            |
|                                                                                                               | ENG APPR. | JL   | 05/08/20 | Com    | Solie      |
|                                                                                                               | MFG APPR. | JL   | 05/08/20 |        | Comm       |
| INTERPRET GEOMETRIC<br>TOLERANCING PER:                                                                       | Q.A.      | JM   | 05/08/20 |        | 180 uH     |
|                                                                                                               | COMMENTS: |      |          |        |            |
| MATERIAL                                                                                                      |           |      |          | SIZE   | DWG. N     |
| FINISH                                                                                                        | -         |      |          | Α      | CM-        |
| DO NOT SCALE DRAWING                                                                                          | _         |      |          | SCAL   | E: 1.5:1 W |

PDF DERIVED FROM SOLIDWORKS

SolidWorks Version of Common Mode Line Filter 180 uH, 15 Amps, Horizontal

| SIZE                            | DWG. NO.       |          | REV |
|---------------------------------|----------------|----------|-----|
| Α                               | CM-181U-15A-SW |          | Α   |
| SCALE: 1.5:1 WEIGHT: SHEET 1 OF |                | T 1 OF 1 |     |