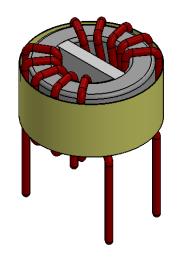

PDF DERIVED FROM SOLIDWORKS

SolidWorks Version of Common Mode Line Choke 0.2 mH Min.

| SIZE                       | DWG. NO. | REV      |   |
|----------------------------|----------|----------|---|
| <b>A</b> CWS-CM-1235       |          | -SW      | Α |
| SCALE: 1.5:1 WEIGHT: SHEET |          | T 1 OF 1 |   |