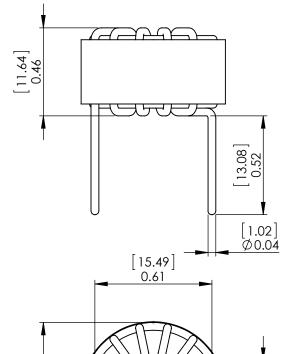

PDF DERIVED FROM SOLIDWORKS

SolidWorks Version of Common Mode Line Choke 0.2 mH Min.

| SIZE                       | DWG. NO. | REV      |   |
|----------------------------|----------|----------|---|
| <b>A</b> CWS-CM-1235       |          | -SW      | Α |
| SCALE: 1.5:1 WEIGHT: SHEET |          | T 1 OF 1 |   |