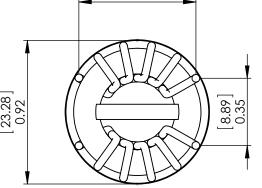

PDF DERIVED FROM SOLIDWORKS

SolidWorks Version of Common Mode Line Choke 0.2 mH Min.

| SIZE                       | DWG. NO. | REV      |   |
|----------------------------|----------|----------|---|
| <b>A</b> CWS-CM-1235       |          | -SW      | Α |
| SCALE: 1.5:1 WEIGHT: SHEET |          | T 1 OF 1 |   |