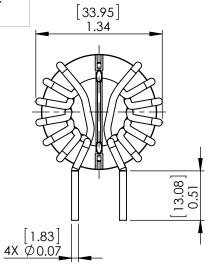

FOR REFERENCE ONLY

THE PART NUMBER ON THE WEBSITE.

- 4. PLEASE REFER TO OFFICIAL AUTOCAD PDF DRAWING BY CLICKING
- 3. DIMENSIONS ARE FOR REFERENCE ONLY WITH NO TOLERANCES.

THE SOLIDWORKS DRAWING.

- 2. DIMENSIONS SHOWN ARE FOR ONE TYPICAL UNIT USED IN
- 1. DRAWING DERIVED FROM SOLIDWORKS STEP FILE.

NOTES: UNLESS OTHERWISE SPECIFIED, READ FROM BOTTOM UP.

| DDODDIETA DV | AND | CONFIDENTIAL |
|--------------|-----|--------------|
| PROPRIEIARY  | AND | CONFIDENTIAL |

THE INFORMATION CONTAINED IN THIS DRAWING IS THE SOLE PROPERTY OF COIL WINDING SPECIALIST, INC. ANY REPRODUCTION IN PART OR AS A WHOLE WITHOUT THE WRITTEN PERMISSION OF COIL WINDING SPECIALIST, INC. IS PROHIBITED.

| UNLESS OTHERWISE SPECIFIED:                                                                                   |           | NAME | DATE     |                    | PDF DERIVED FROM                               |              |      |   |
|---------------------------------------------------------------------------------------------------------------|-----------|------|----------|--------------------|------------------------------------------------|--------------|------|---|
| DIMENSIONS ARE IN INCHES TOLERANCES: FRACTIONAL± ANGULAR: MACH± BEND± TWO PLACE DECIMAL± THREE PLACE DECIMAL± | DRAWN     | JJ   | 06/23/20 |                    | SOLIDWORKS                                     |              |      |   |
|                                                                                                               | CHECKED   | TN   | 06/23/20 | TITLE:             |                                                |              |      |   |
|                                                                                                               | ENG APPR. | JL   | 06/23/20 |                    | SolidWorks Version of Nanocrystalline Inductor |              |      |   |
|                                                                                                               | MFG APPR. | JL   | 06/23/20 |                    |                                                |              |      |   |
| INTERPRET GEOMETRIC                                                                                           | Q.A.      | JM   | 06/23/20 | Common Mode Chokes |                                                |              |      | , |
| TOLERANCING PER:                                                                                              | COMMENTS: |      |          | Vertical Mount     |                                                |              |      |   |
| MATERIAL                                                                                                      |           |      |          | SIZE               | DWG.                                           | NO.          |      |   |
| FINISH                                                                                                        |           |      |          | Α                  | HN                                             | -V-302U-20A- | -SW  |   |
| DO NOT SCALE DRAWING                                                                                          |           |      |          | SCALE              | E: 1:1                                         | WEIGHT:      | SHEE | Τ |