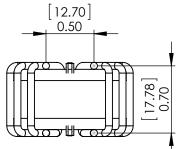

FOR REFERENCE ONLY











THE PART NUMBER ON THE WEBSITE.

- 4. PLEASE REFER TO OFFICIAL AUTOCAD PDF DRAWING BY CLICKING
- 3. DIMENSIONS ARE FOR REFERENCE ONLY WITH NO TOLERANCES.

THE SOLIDWORKS DRAWING.

- 2. DIMENSIONS SHOWN ARE FOR ONE TYPICAL UNIT USED IN
- 1. DRAWING DERIVED FROM SOLIDWORKS STEP FILE.

NOTES: UNLESS OTHERWISE SPECIFIED, READ FROM BOTTOM UP.

| DDODDIETA DV | AND | CONFIDENTIAL |
|--------------|-----|--------------|
| PROPRIEIARY  | AND | CONFIDENTIAL |

THE INFORMATION CONTAINED IN THIS DRAWING IS THE SOLE PROPERTY OF COIL WINDING SPECIALIST, INC. ANY REPRODUCTION IN PART OR AS A WHOLE WITHOUT THE WRITTEN PERMISSION OF COIL WINDING SPECIALIST, INC. IS PROHIBITED.

| UNLESS OTHERWISE SPECIFIED:                                                                                   |           | N