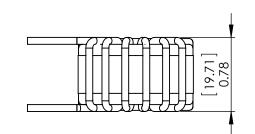

FOR REFERENCE ONLY

THE PART NUMBER ON THE WEBSITE.

- 4. PLEASE REFER TO OFFICIAL AUTOCAD PDF DRAWING BY CLICKING
- 3. DIMENSIONS ARE FOR REFERENCE ONLY WITH NO TOLERANCES.

THE SOLIDWORKS DRAWING.

- 2. DIMENSIONS SHOWN ARE FOR ONE TYPICAL UNIT USED IN
- 1. DRAWING DERIVED FROM SOLIDWORKS STEP FILE.

NOTES: UNLESS OTHERWISE SPECIFIED, READ FROM BOTTOM UP.

| DDODDIETA DV | AND | CONFIDENTIAL |
|--------------|-----|--------------|
| PROPRIEIARY  | AND | CONFIDENTIAL |

THE INFORMATION CONTAINED IN THIS DRAWING IS THE SOLE PROPERTY OF COIL WINDING SPECIALIST, INC. ANY REPRODUCTION IN PART OR AS A WHOLE WITHOUT THE WRITTEN PERMISSION OF COIL WINDING SPECIALIST, INC. IS PROHIBITED.

| UNLESS OTHERWISE SPECIFIED:                                                                                   |           | NAME | DATE     |                    | PDF DERIVED FROM                               |              |      |   |
|---------------------------------------------------------------------------------------------------------------|-----------|------|----------|--------------------|------------------------------------------------|--------------|------|---|
| DIMENSIONS ARE IN INCHES TOLERANCES: FRACTIONAL± ANGULAR: MACH± BEND± TWO PLACE DECIMAL± THREE PLACE DECIMAL± | DRAWN     | JJ   | 06/23/20 |                    | SOLIDWORKS                                     |              |      |   |
|                                                                                                               | CHECKED   | TN   | 06/23/20 | TITLE:             |                                                |              |      |   |
|                                                                                                               | ENG APPR. | JL   | 06/23/20 |                    | SolidWorks Version of Nanocrystalline Inductor |              |      |   |
|                                                                                                               | MFG APPR. | JL   | 06/23/20 |                    |                                                |              |      |   |
| INTERPRET GEOMETRIC                                                                                           | Q.A.      | JM   | 06/23/20 | Common Mode Chokes |                                                |              |      | , |
| TOLERANCING PER:                                                                                              | COMMENTS: |      |          | Vertical Mount     |                                                |              |      |   |
| MATERIAL                                                                                                      |           |      |          | SIZE               | DWG.                                           | NO.          |      |   |
| FINISH                                                                                                        |           |      |          | Α                  | HN                                             | -V-302U-20A- | -SW  |   |
| DO NOT SCALE DRAWING                                                                                          |           |      |          | SCALE              | E: 1:1                                         | WEIGHT:      | SHEE | Τ |