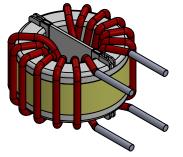

FOR REFERENCE ONLY

THE PART NUMBER ON THE WEBSITE.

- 4. PLEASE REFER TO OFFICIAL AUTOCAD PDF DRAWING BY CLICKING
- 3. DIMENSIONS ARE FOR REFERENCE ONLY WITH NO TOLERANCES.

THE SOLIDWORKS DRAWING.

- 2. DIMENSIONS SHOWN ARE FOR ONE TYPICAL UNIT USED IN
- 1. DRAWING DERIVED FROM SOLIDWORKS STEP FILE.

NOTES: UNLESS OTHERWISE SPECIFIED, READ FROM BOTTOM UP.

| DDODDIETA DV | AND | CONFIDENTIAL |
|--------------|-----|--------------|
| PROPRIEIARY  | AND | CONFIDENTIAL |

THE INFORMATION CONTAINED IN THIS DRAWING IS THE SOLE PROPERTY OF COIL WINDING SPECIALIST, INC. ANY REPRODUCTION IN PART OR AS A WHOLE WITHOUT THE WRITTEN PERMISSION OF COIL WINDING SPECIALIST, INC. IS PROHIBITED.

| UNLESS OTHERWISE SPECIFIED:                                                                                   |           | NAME | DATE     |                    | PDF DERIVED FROM                               |              |      |   |
|---------------------------------------------------------------------------------------------------------------|-----------|------|----------|--------------------|------------------------------------------------|--------------|------|---|
| DIMENSIONS ARE IN INCHES TOLERANCES: FRACTIONAL± ANGULAR: MACH± BEND± TWO PLACE DECIMAL± THREE PLACE DECIMAL± | DRAWN     | JJ   | 06/23/20 |                    | SOLIDWORKS                                     |              |      |   |
|                                                                                                               | CHECKED   | TN   | 06/23/20 | TITLE:             |                                                |              |      |   |
|                                                                                                               | ENG APPR. | JL   | 06/23/20 |                    | SolidWorks Version of Nanocrystalline Inductor |              |      |   |
|                                                                                                               | MFG APPR. | JL   | 06/23/20 |                    |                                                |              |      |   |
| INTERPRET GEOMETRIC                                                                                           | Q.A.      | JM   | 06/23/20 | Common Mode Chokes |                                                |              |      | , |
| TOLERANCING PER:                                                                                              | COMMENTS: |      |          | Vertical Mount     |                                                |              |      |   |
| MATERIAL                                                                                                      |           |      |          | SIZE               | DWG.                                           | NO.          |      |   |
| FINISH                                                                                                        |           |      |          | Α                  | HN                                             | -V-302U-20A- | -SW  |   |
| DO NOT SCALE DRAWING                                                                                          |           |      |          | SCALE              | E: 1:1                                         | WEIGHT:      | SHEE | Τ |