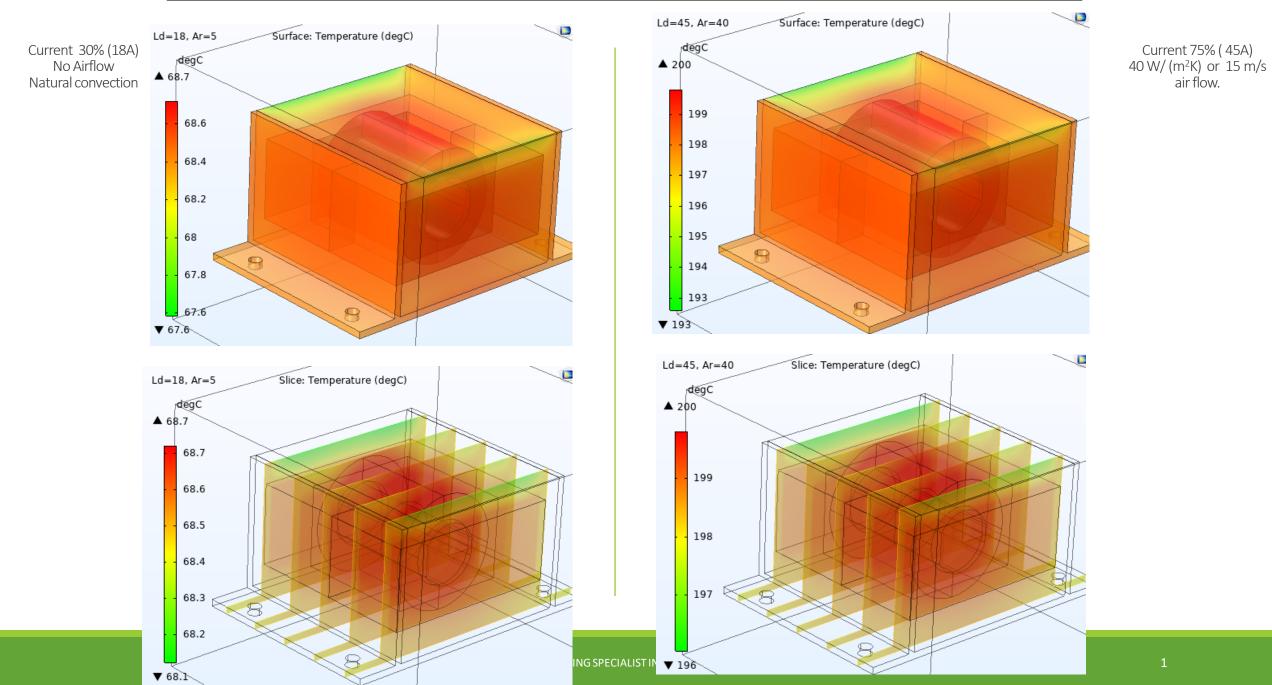

## Abbreviations

- Ld : Current rated Amps
- Ar : Airflow
- W/m<sup>2</sup>.K : Watts / Sq meter .Kelvin Heat Convection rate
- m/s : Meter/ Second Airflow
- degC : Temperature in Deg C
- T : Tesla Magnetic Flux density
- Temp : Temperature

Temp max: Temperature Maximum

- Amb : Ambient Temperature
- Amps : Ampere Load current.
- Slice : Sectional view

Disclaimer :

-Simulation MODEL is an effective tool for evaluating product performance by simulation; however, it does not simulate product performance in all test environments and is not intended to be a replacement for testing of the actual device by means of a test board or otherwise.