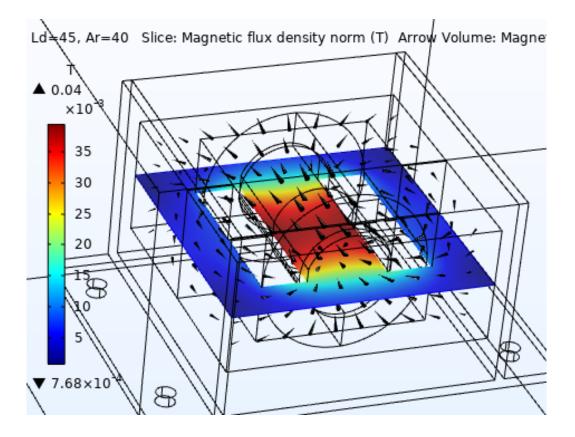

## Abbreviations

- Ld : Current rated Amps
- Ar : Airflow
- W/m<sup>2</sup>.K : Watts / Sq meter .Kelvin Heat Convection rate
- m/s : Meter/ Second Airflow
- degC : Temperature in Deg C
- T : Tesla Magnetic Flux density
- Temp : Temperature

Temp max: Temperature Maximum

- Amb : Ambient Temperature
- Amps : Ampere Load current.
- Slice : Sectional view

Disclaimer :

-Simulation MODEL is an effective tool for evaluating product performance by simulation; however, it does not simulate product performance in all test environments and is not intended to be a replacement for testing of the actual device by means of a test board or otherwise.