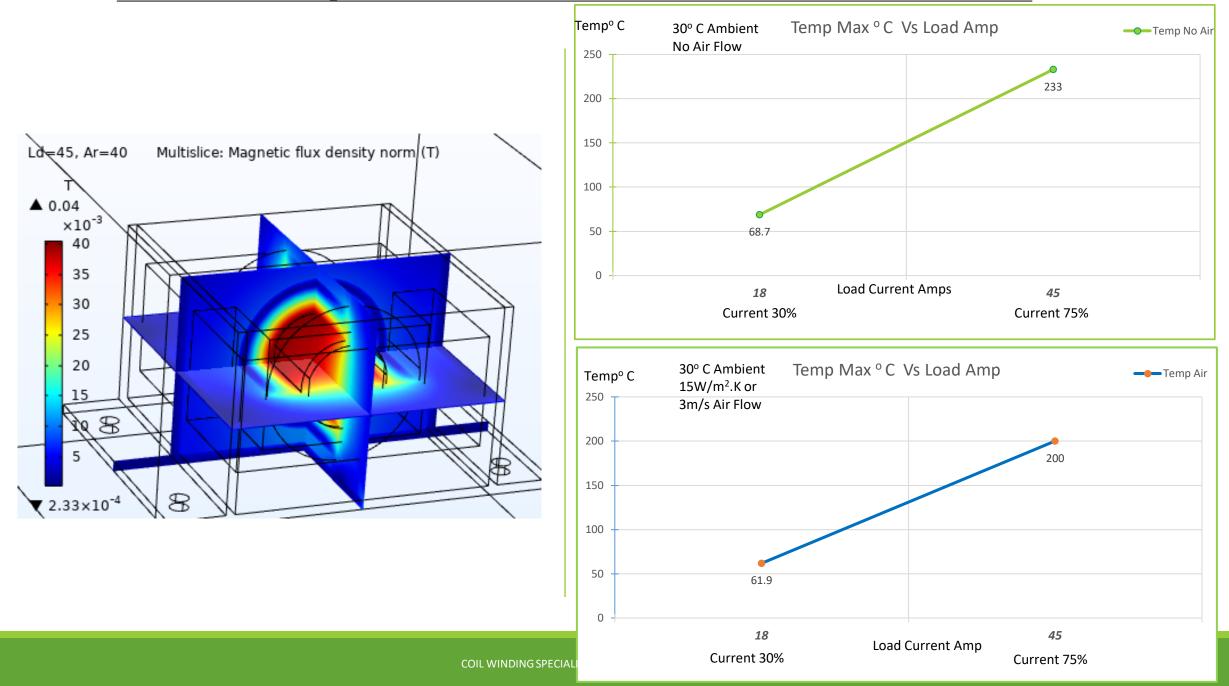

## Abbreviations

- Ld : Current rated Amps
- Ar : Airflow
- W/m<sup>2</sup>.K : Watts / Sq meter .Kelvin Heat Convection rate
- m/s : Meter/ Second Airflow
- degC : Temperature in Deg C
- T : Tesla Magnetic Flux density
- Temp : Temperature

Temp max: Temperature Maximum

- Amb : Ambient Temperature
- Amps : Ampere Load current.
- Slice : Sectional view

Disclaimer :

-Simulation MODEL is an effective tool for evaluating product performance by simulation; however, it does not simulate product performance in all test environments and is not intended to be a replacement for testing of the actual device by means of a test board or otherwise.