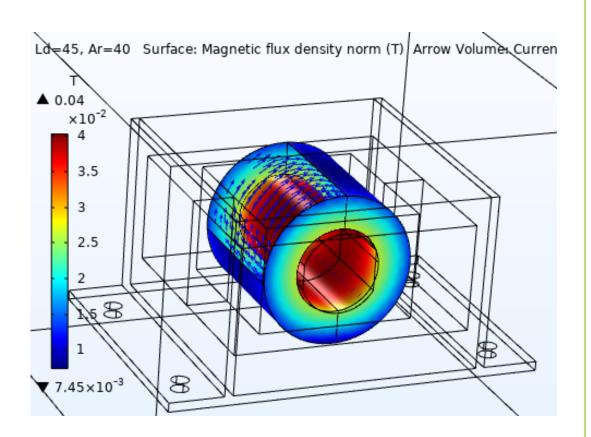

## Abbreviations

- Ld : Current rated Amps
- Ar : Airflow
- W/m<sup>2</sup>.K : Watts / Sq meter .Kelvin Heat Convection rate
- m/s : Meter/ Second Airflow
- degC : Temperature in Deg C
- T : Tesla Magnetic Flux density
- Temp : Temperature

Temp max: Temperature Maximum

- Amb : Ambient Temperature
- Amps : Ampere Load current.
- Slice : Sectional view

Disclaimer :

-Simulation MODEL is an effective tool for evaluating product performance by simulation; however, it does not simulate product performance in all test environments and is not intended to be a replacement for testing of the actual device by means of a test board or otherwise.