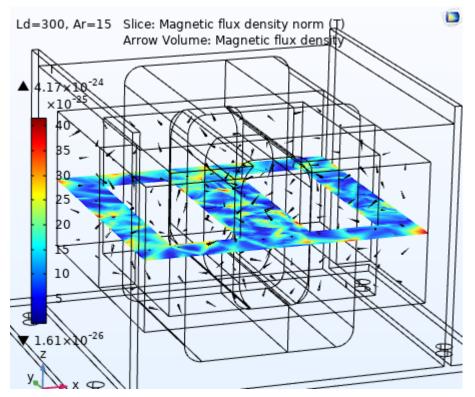

## Thermal and Electromagnetics simulation – Part # ELCES38A92-600M-400AH – Current rated 400A @ 10kHz

CORE FLUX FLOW

## Abbreviations

- Ld : Current rated Amps
- Ar : Airflow
- W/m<sup>2</sup>.K : Watts / Sq meter .Kelvin Heat Convection rate
- m/s : Meter/ Second Airflow
- degC : Temperature in Deg C
- T : Tesla Magnetic Flux density
- Temp : Temperature