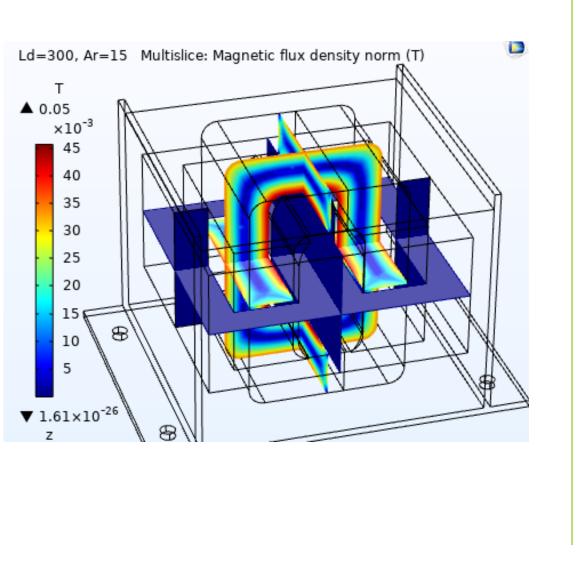

## Abbreviations

- Ld : Current rated Amps
- Ar : Airflow
- W/m<sup>2</sup>.K : Watts / Sq meter .Kelvin Heat Convection rate
- m/s : Meter/ Second Airflow
- degC : Temperature in Deg C
- T : Tesla Magnetic Flux density
- Temp : Temperature

Temp max: Temperature Maximum

- Amb : Ambient Temperature
- Amps : Ampere Load current.
- Slice : Sectional view

Disclaimer :

-Simulation MODEL is an effective tool for evaluating product performance by simulation; however, it does not simulate product performance in all test environments and is not intended to be a replacement for testing of the actual device by means of a test board or otherwise.