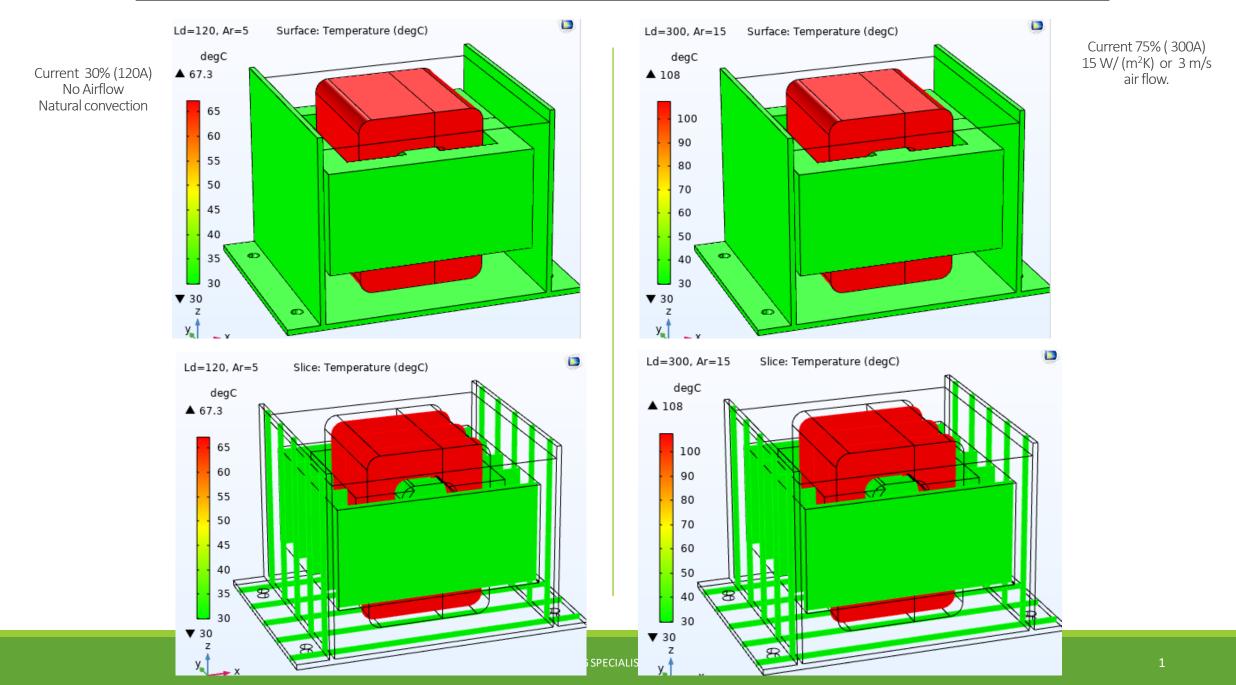

## Abbreviations

- Ld : Current rated Amps
- Ar : Airflow
- W/m<sup>2</sup>.K : Watts / Sq meter .Kelvin Heat Convection rate
- m/s : Meter/ Second Airflow
- degC : Temperature in Deg C
- T : Tesla Magnetic Flux density
- Temp : Temperature

Temp max: Temperature Maximum

- Amb : Ambient Temperature
- Amps : Ampere Load current.
- Slice : Sectional view

Disclaimer :

-Simulation MODEL is an effective tool for evaluating product performance by simulation; however, it does not simulate product performance in all test environments and is not intended to be a replacement for testing of the actual device by means of a test board or otherwise.