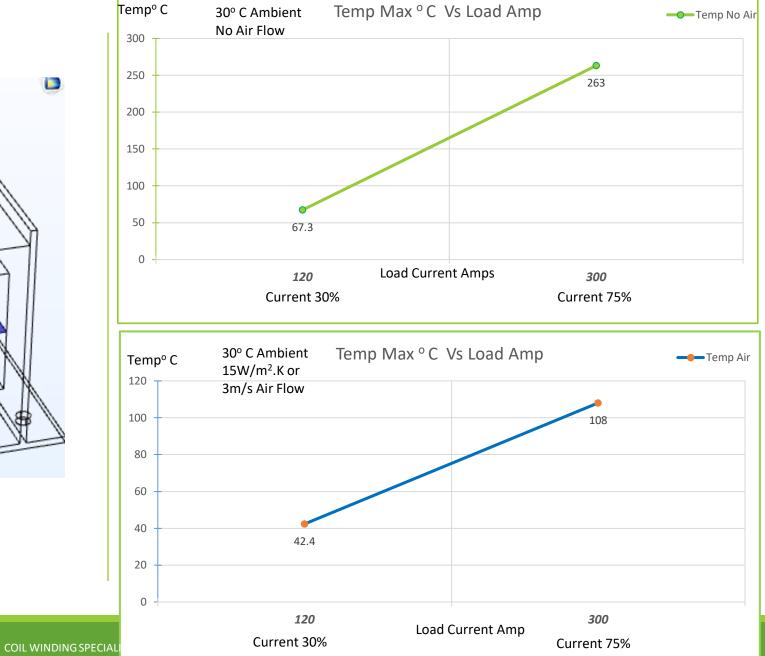

## Abbreviations

- Ld : Current rated Amps
- Ar : Airflow
- W/m<sup>2</sup>.K : Watts / Sq meter .Kelvin Heat Convection rate
- m/s : Meter/ Second Airflow
- degC : Temperature in Deg C
- T : Tesla Magnetic Flux density
- Temp : Temperature

Temp max: Temperature Maximum

- Amb : Ambient Temperature
- Amps : Ampere Load current.
- Slice : Sectional view

Disclaimer :

-Simulation MODEL is an effective tool for evaluating product performance by simulation; however, it does not simulate product performance in all test environments and is not intended to be a replacement for testing of the actual device by means of a test board or otherwise.