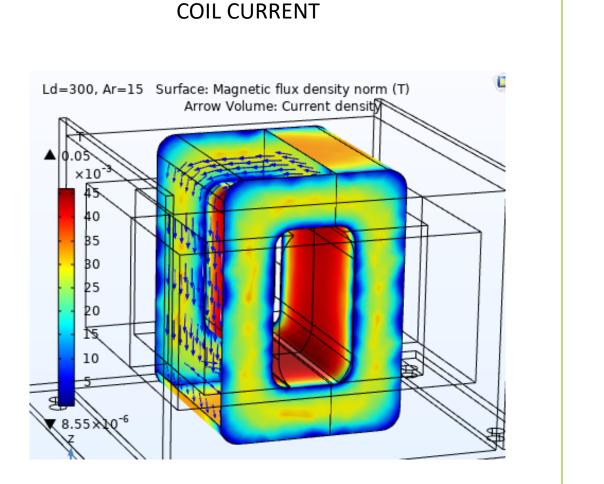

## Abbreviations

- Ld : Current rated Amps
- Ar : Airflow
- W/m<sup>2</sup>.K : Watts / Sq meter .Kelvin Heat Convection rate
- m/s : Meter/ Second Airflow
- degC : Temperature in Deg C
- T : Tesla Magnetic Flux density
- Temp : Temperature

Temp max: Temperature Maximum

- Amb : Ambient Temperature
- Amps : Ampere Load current.
- Slice : Sectional view

Disclaimer :

-Simulation MODEL is an effective tool for evaluating product performance by simulation; however, it does not simulate product performance in all test environments and is not intended to be a replacement for testing of the actual device by means of a test board or otherwise.