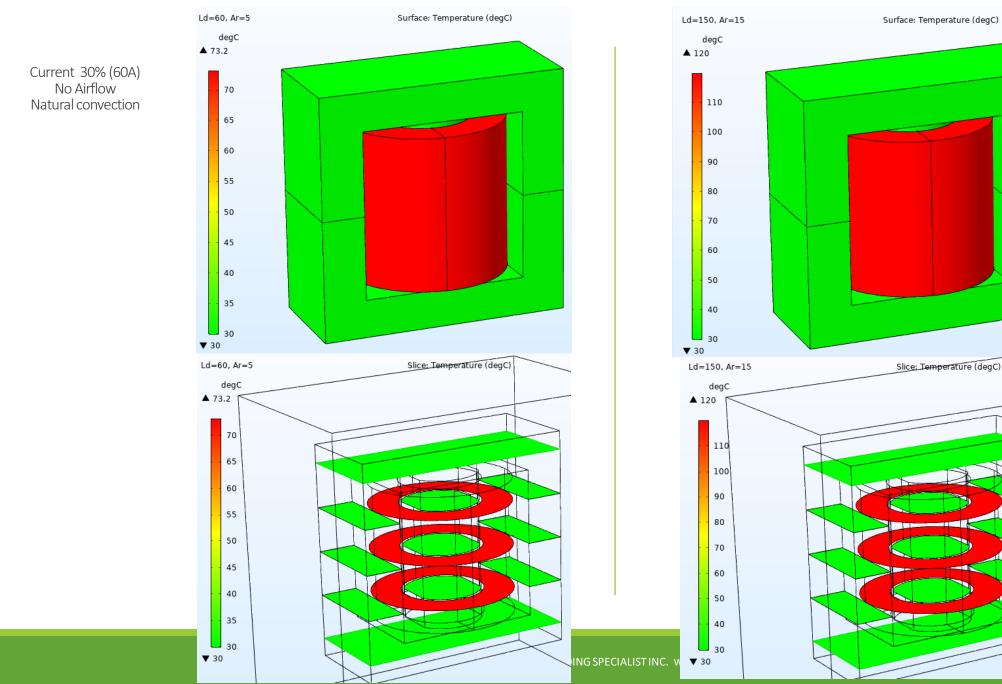

## Thermal and Electromagnetics simulation – Part # ES55242-140M-200AH – Current rated 200A @ 10kHz

Current 75% (150 A) 15 W/ m<sup>2.</sup>K or 3 m/s air flow.

## Thermal and Electromagnetics simulation – Part # ES55242-140M-200AH – Current rated 200A @ 10kHz