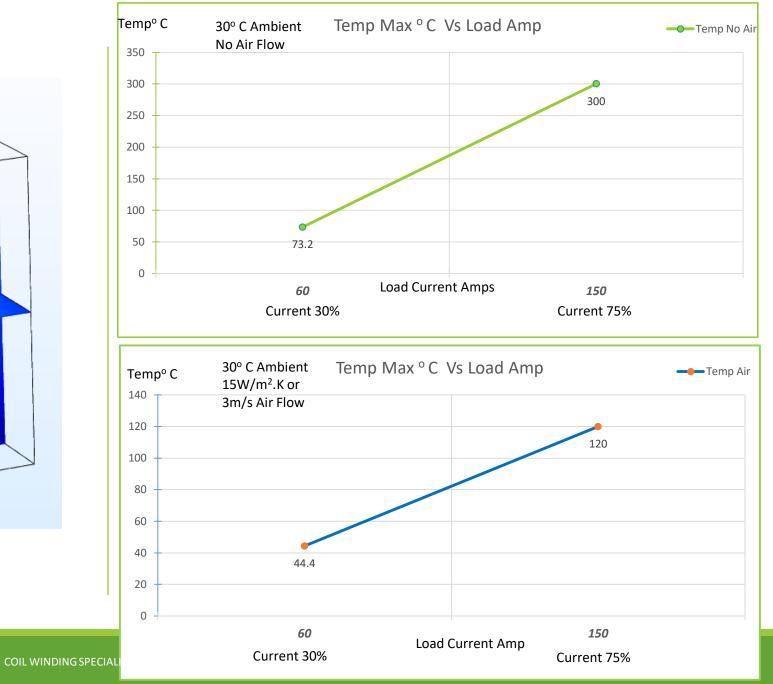

## Thermal and Electromagnetics simulation – Part # ES55242-140M-200AH – Current rated 200A @ 10kHz

Current 75% (150 A) 15 W/ m<sup>2.</sup>K or 3 m/s air flow.

## Thermal and Electromagnetics simulation – Part # ES55242-140M-200AH – Current rated 200A @ 10kHz