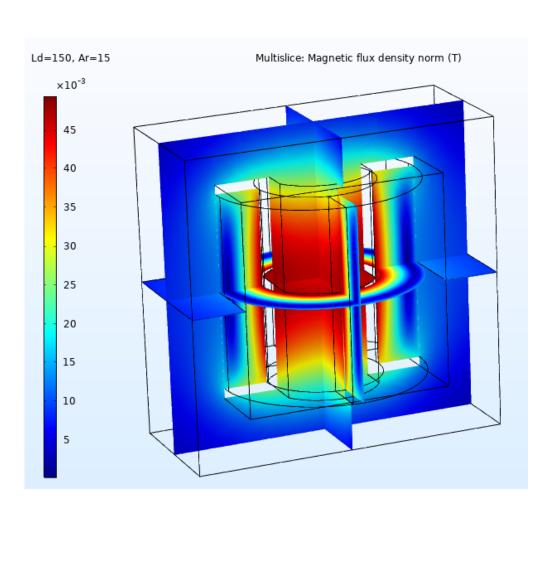

## Thermal and Electromagnetics simulation – Part # ES55242-140M-200AH – Current rated 200A @ 10kHz

Current 75% (150 A) 15 W/ m<sup>2.</sup>K or 3 m/s air flow.

## Thermal and Electromagnetics simulation – Part # ES55242-140M-200AH – Current rated 200A @ 10kHz