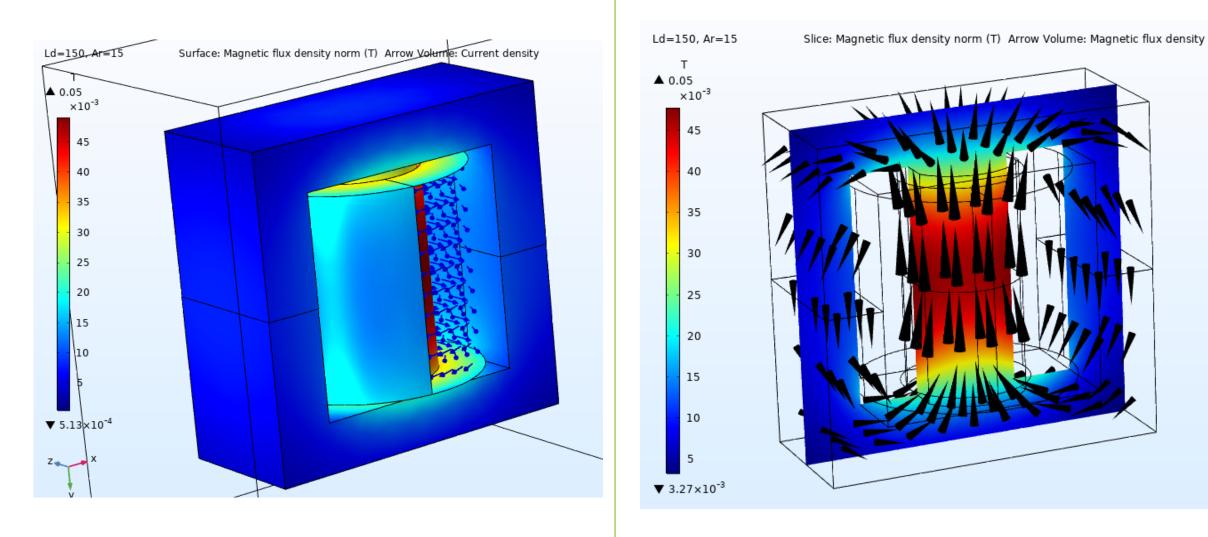

## Thermal and Electromagnetics simulation – Part # ES55242-140M-200AH – Current rated 200A @ 10kHz

Current 75% (150 A) 15 W/ m<sup>2.</sup>K or 3 m/s air flow.

## Thermal and Electromagnetics simulation – Part # ES55242-140M-200AH – Current rated 200A @ 10kHz