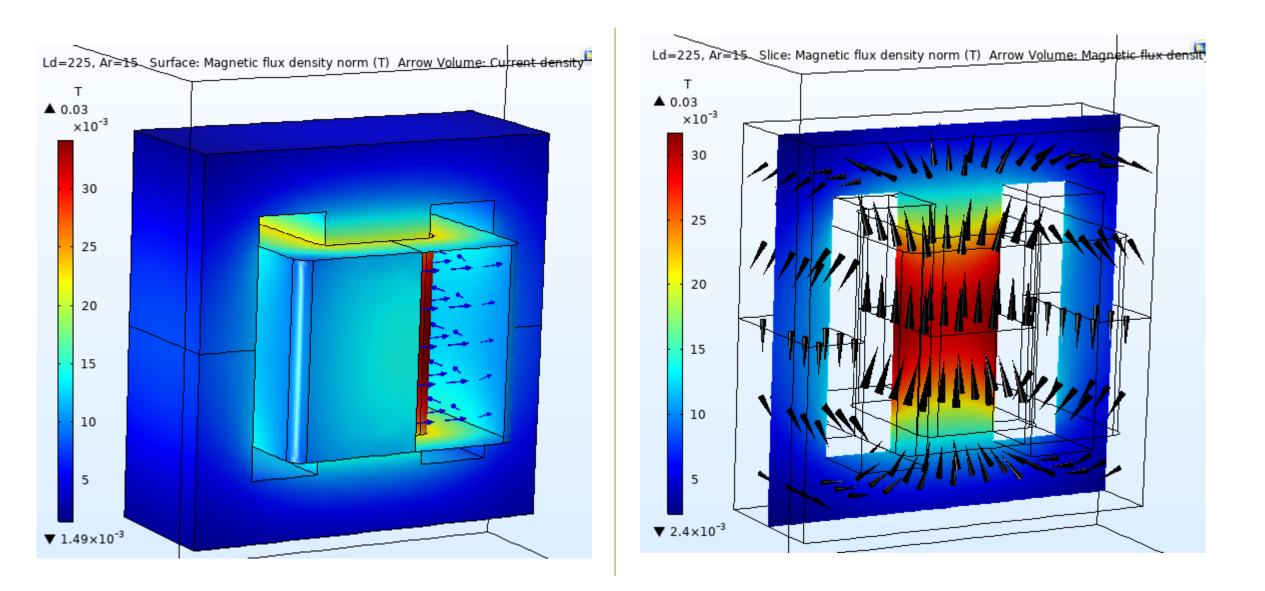

## Abbreviations

- Ld : Current rated Amps
- Ar : Airflow
- W/m<sup>2</sup>.K : Watts / Sq meter .Kelvin Heat Convection rate

m/s : Meter/ Second - Airflow

- degC : Temperature in Deg C
- T : Tesla Magnetic Flux density
- Temp : Temperature

Temp max: Temperature Maximum

- Amb : Ambient Temperature
- Amps : Ampere Load current.
- Slice : Sectional view

Disclaimer :

-Simulation MODEL is an effective tool for evaluating product performance by simulation; however, it does not simulate product performance in all test environments and is not intended to be a replacement for testing of the actual device by means of a test board or otherwise.