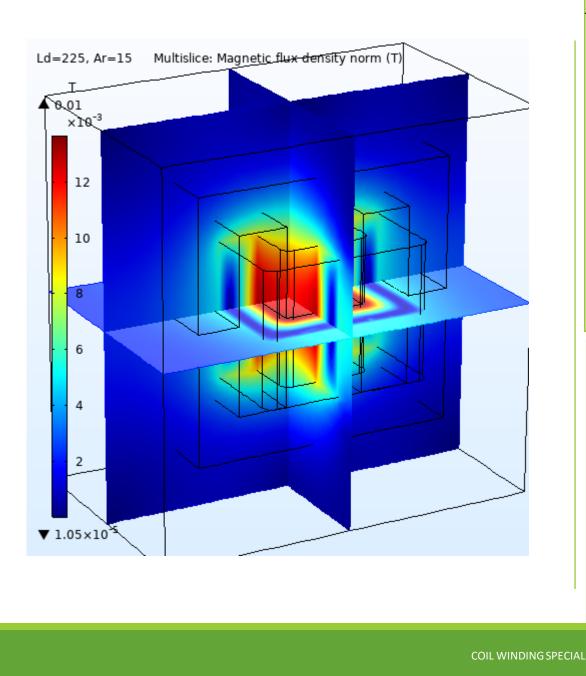

## Abbreviations

- Ld : Current rated Amps
- Ar : Airflow
- W/m<sup>2</sup>.K : Watts / Sq meter .Kelvin Heat Convection rate

m/s : Meter/ Second - Airflow

- degC : Temperature in Deg C
- T : Tesla Magnetic Flux density
- Temp : Temperature

Temp max: Temperature Maximum

- Amb : Ambient Temperature
- Amps : Ampere Load current.
- Slice : Sectional view

Disclaimer :

-Simulation MODEL is an effective tool for evaluating product performance by simulation; however, it does not simulate product performance in all test environments and is not intended to be a replacement for testing of the actual device by means of a test board or otherwise.