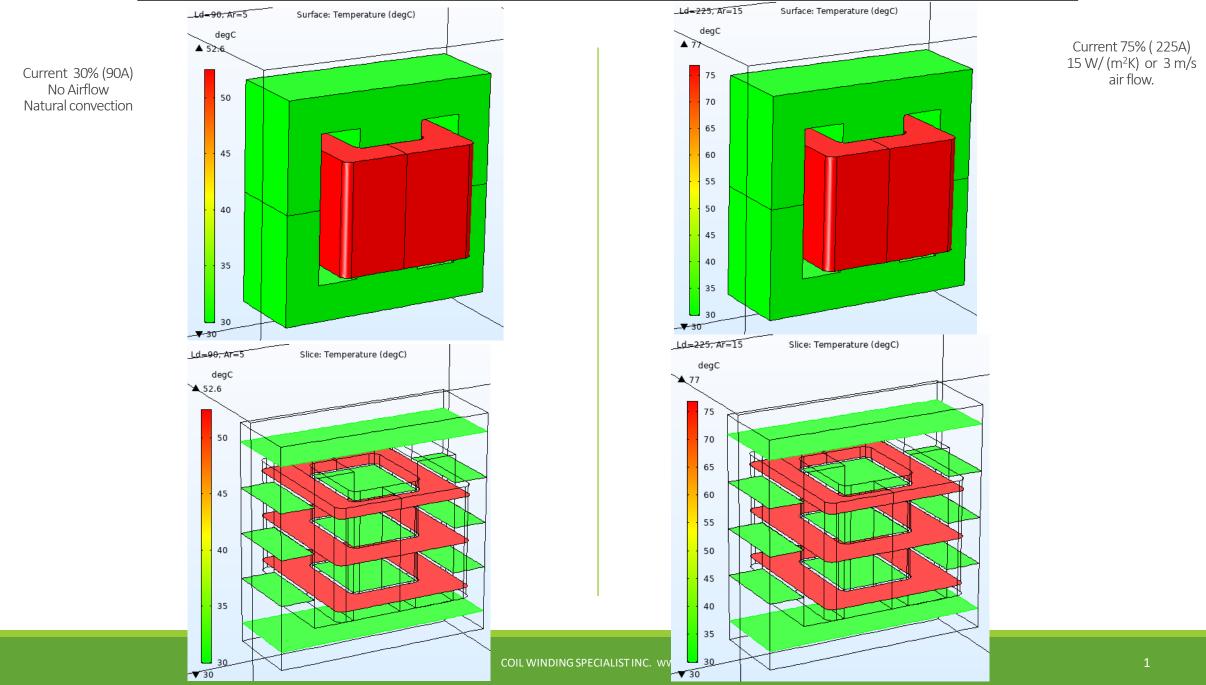

## Abbreviations

- Ld : Current rated Amps
- Ar : Airflow
- W/m<sup>2</sup>.K : Watts / Sq meter .Kelvin Heat Convection rate

m/s : Meter/ Second - Airflow

- degC : Temperature in Deg C
- T : Tesla Magnetic Flux density
- Temp : Temperature

Temp max: Temperature Maximum

- Amb : Ambient Temperature
- Amps : Ampere Load current.
- Slice : Sectional view

Disclaimer :

-Simulation MODEL is an effective tool for evaluating product performance by simulation; however, it does not simulate product performance in all test environments and is not intended to be a replacement for testing of the actual device by means of a test board or otherwise.