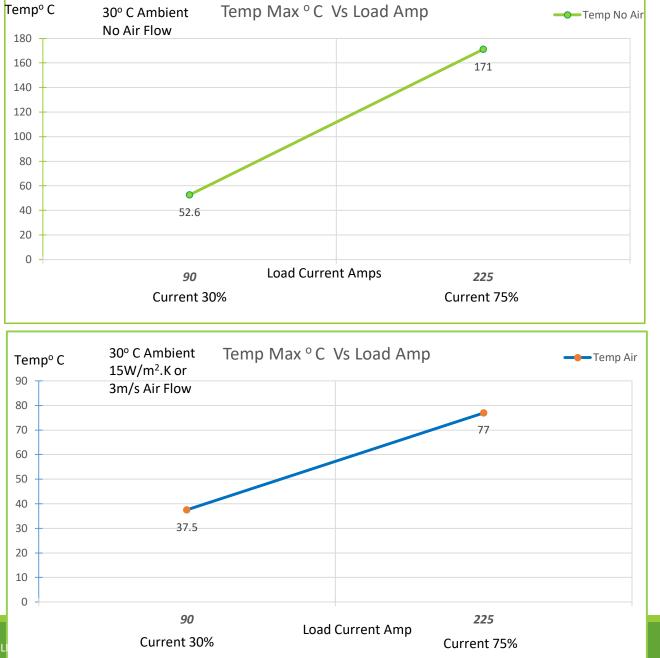

## Abbreviations

- Ld : Current rated Amps
- Ar : Airflow
- W/m<sup>2</sup>.K : Watts / Sq meter .Kelvin Heat Convection rate

m/s : Meter/ Second - Airflow

- degC : Temperature in Deg C
- T : Tesla Magnetic Flux density
- Temp : Temperature

Temp max: Temperature Maximum

- Amb : Ambient Temperature
- Amps : Ampere Load current.
- Slice : Sectional view

Disclaimer :

-Simulation MODEL is an effective tool for evaluating product performance by simulation; however, it does not simulate product performance in all test environments and is not intended to be a replacement for testing of the actual device by means of a test board or otherwise.