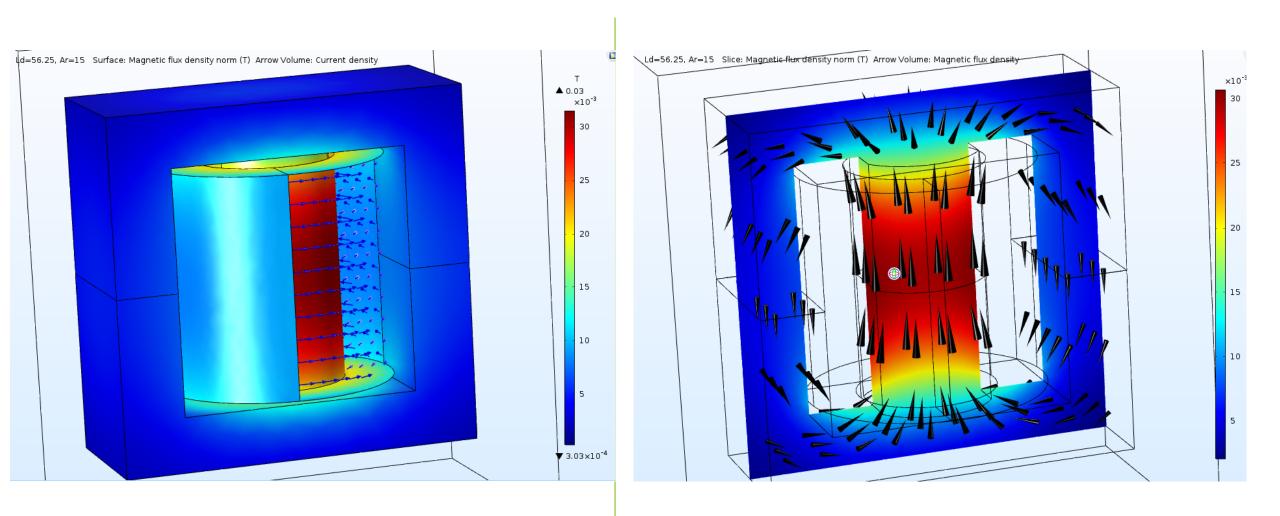

## <u>Thermal and Electromagnetics simulation – Part # ES55206-800M-75AV – Current rated 75AV @ 10kHz</u> Ld=56.25, Ar=15 Surface: Temperature (degC)

COIL WINDING SPECIALISTINC. WWW.COILWS.COM

## Thermal and Electromagnetics simulation – Part # ES55206-800M-75AV – Current rated 75AV @ 10kHz