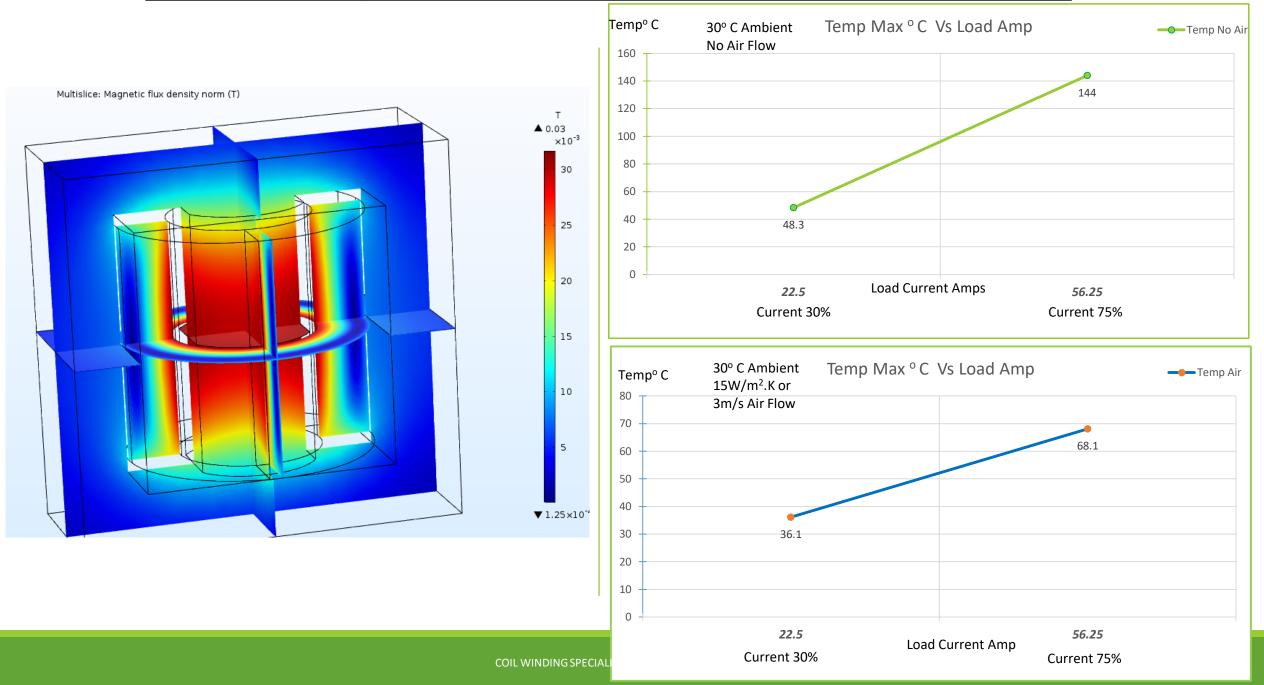

## <u>Thermal and Electromagnetics simulation – Part # ES55206-800M-75AV – Current rated 75AV @ 10kHz</u> Ld=56.25, Ar=15 Surface: Temperature (degC)

COIL WINDING SPECIALISTINC. WWW.COILWS.COM

## Thermal and Electromagnetics simulation – Part # ES55206-800M-75AV – Current rated 75AV @ 10kHz