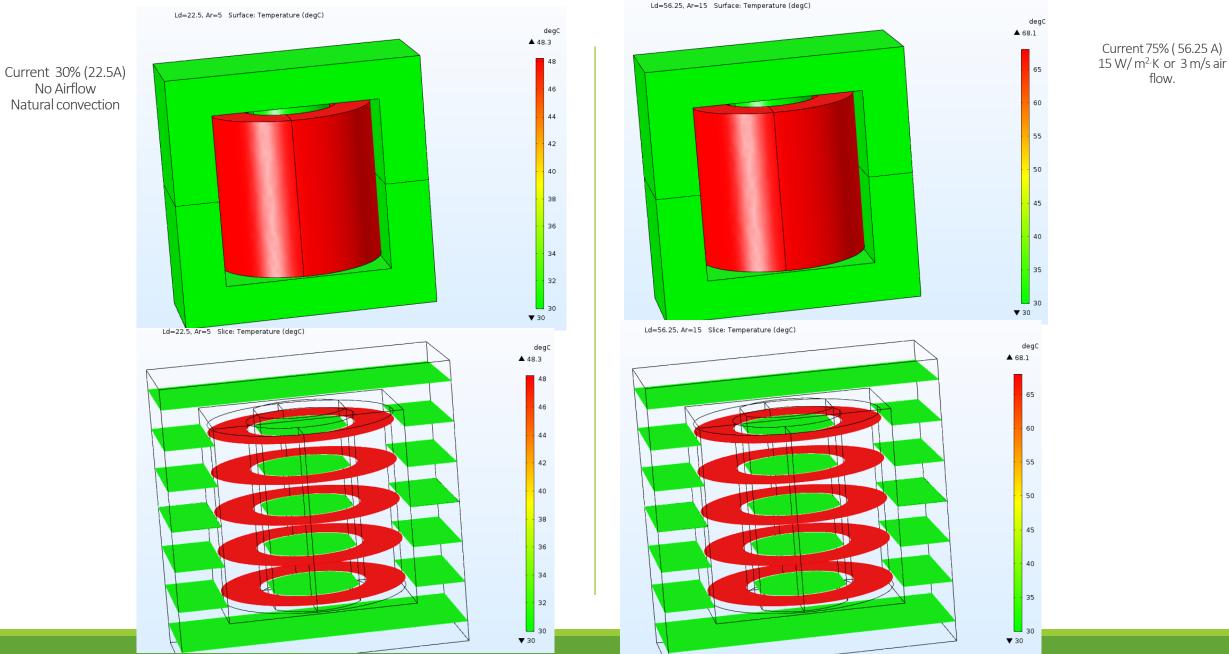

## <u>Thermal and Electromagnetics simulation – Part # ES55206-800M-75AV – Current rated 75AV @ 10kHz</u> Ld=56.25, Ar=15 Surface: Temperature (degC)

COIL WINDING SPECIALISTINC. WWW.COILWS.COM

## Thermal and Electromagnetics simulation – Part # ES55206-800M-75AV – Current rated 75AV @ 10kHz