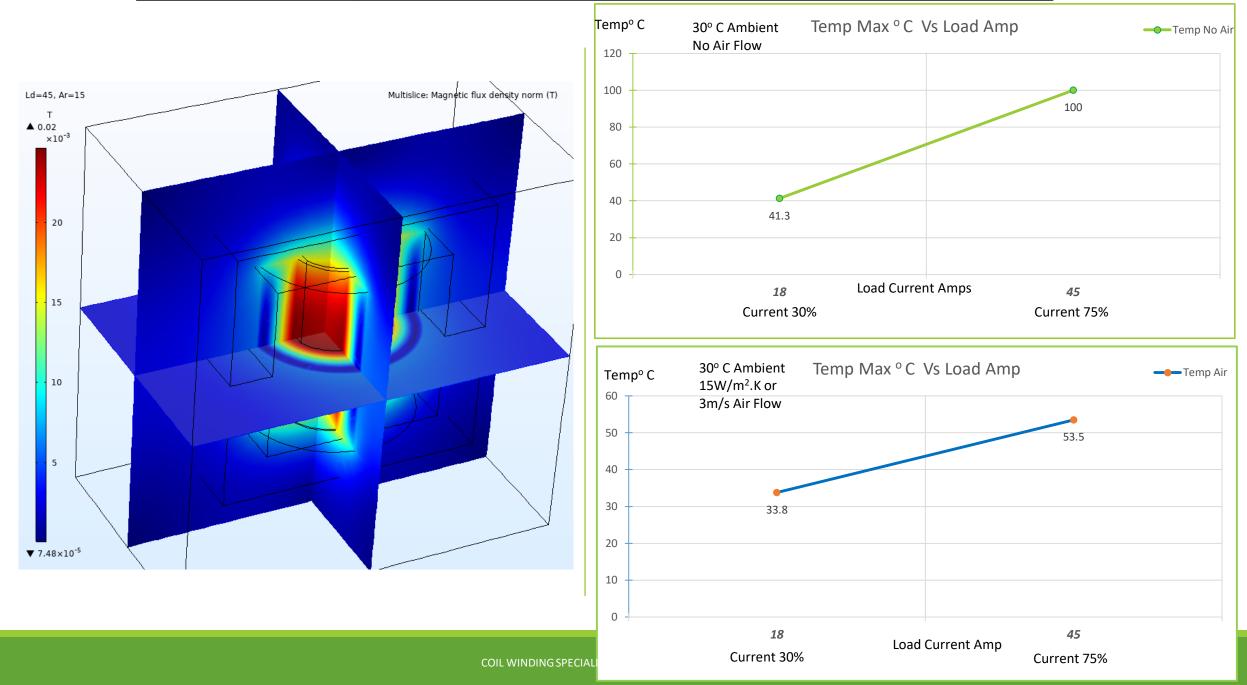

## Thermal and Electromagnetics simulation – Part # ES55246-111M-60AH – Current rated 60A @ 10kHz