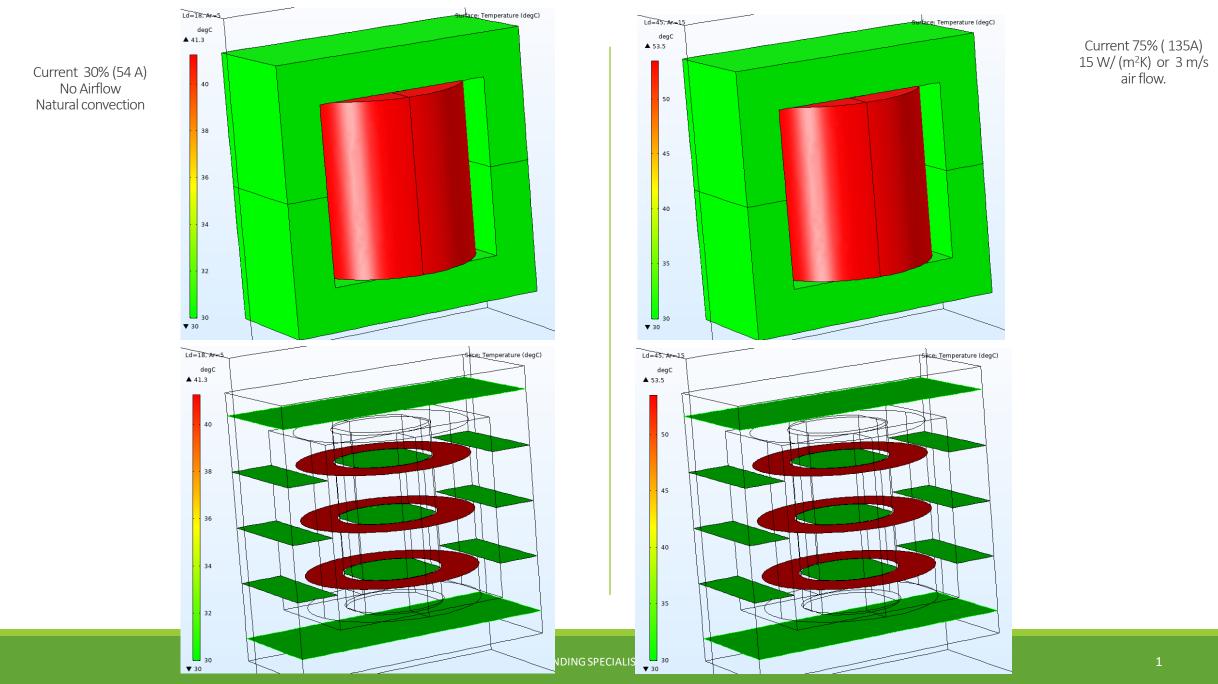

## Thermal and Electromagnetics simulation – Part # ES55246-111M-60AH – Current rated 60A @ 10kHz