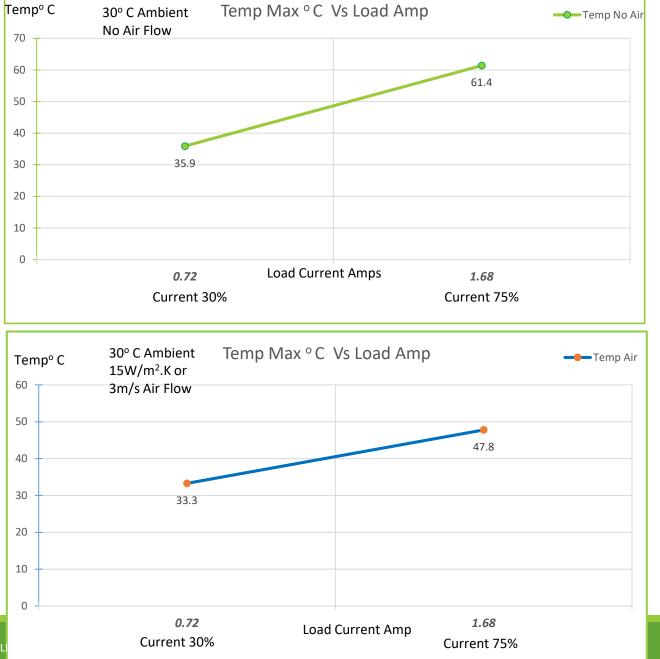

## Abbreviations

- Ld : Current rated Amps
- Ar : Airflow
- W/m<sup>2</sup>.K : Watts / Sq meter .Kelvin Heat Convection rate
- m/s : Meter/ Second Airflow
- degC : Temperature in Deg C
- T : Tesla Magnetic Flux density
- Temp : Temperature

Temp max: Temperature Maximum

- Amb : Ambient Temperature
- Amps : Ampere Load current.
- Slice : Sectional view

Disclaimer :

-Simulation MODEL is an effective tool for evaluating product performance by simulation; however, it does not simulate product performance in all test environments and is not intended to be a replacement for testing of the actual device by means of a test board or otherwise.