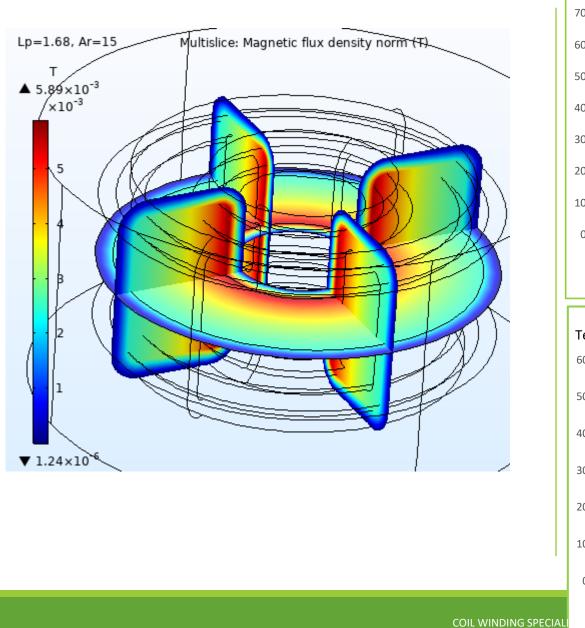

## Abbreviations

- Ld : Current rated Amps
- Ar : Airflow
- W/m<sup>2</sup>.K : Watts / Sq meter .Kelvin Heat Convection rate
- m/s : Meter/ Second Airflow
- degC : Temperature in Deg C
- T : Tesla Magnetic Flux density
- Temp : Temperature

Temp max: Temperature Maximum

- Amb : Ambient Temperature
- Amps : Ampere Load current.
- Slice : Sectional view

Disclaimer :

-Simulation MODEL is an effective tool for evaluating product performance by simulation; however, it does not simulate product performance in all test environments and is not intended to be a replacement for testing of the actual device by means of a test board or otherwise.