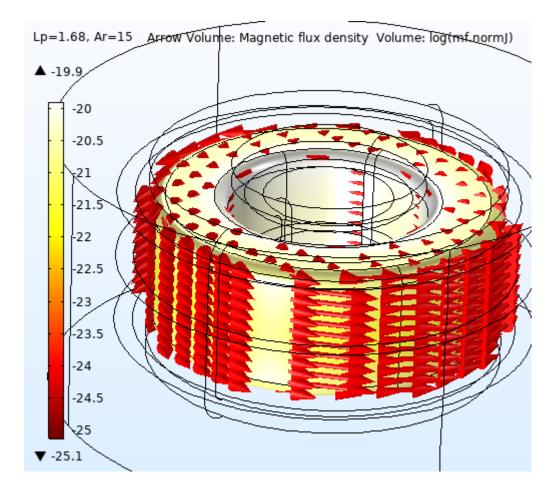

## Abbreviations

- Ld : Current rated Amps
- Ar : Airflow
- W/m<sup>2</sup>.K : Watts / Sq meter .Kelvin Heat Convection rate
- m/s : Meter/ Second Airflow
- degC : Temperature in Deg C
- T : Tesla Magnetic Flux density
- Temp : Temperature