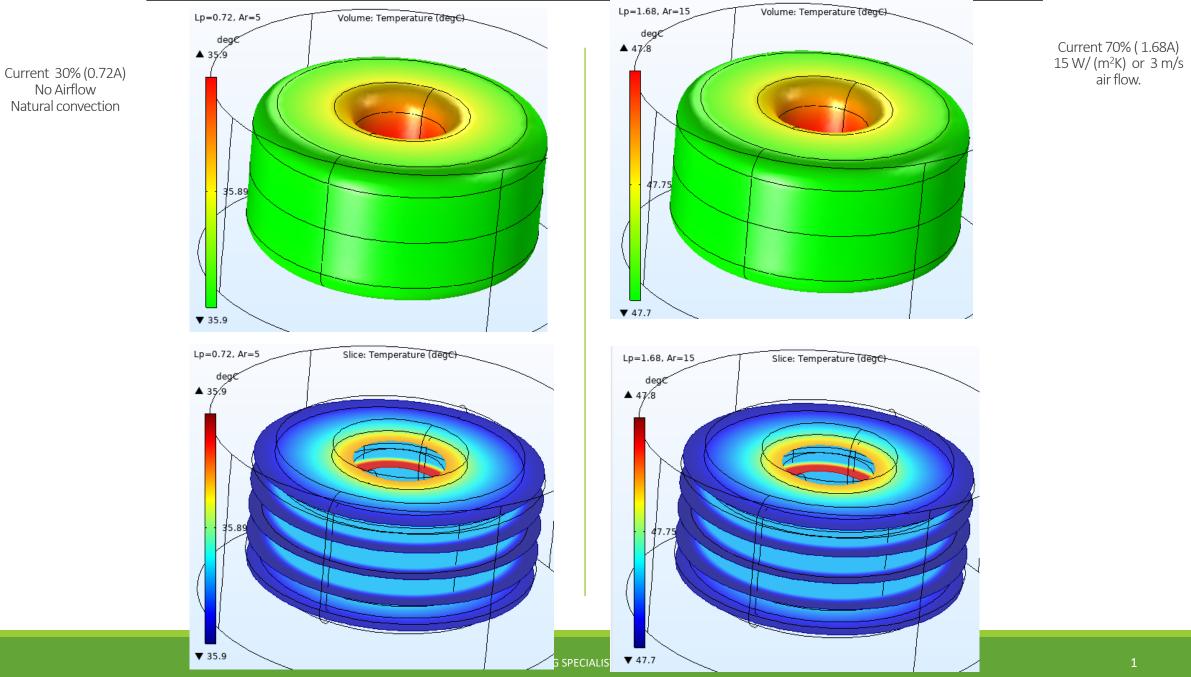

## Thermal and Electromagnetics simulation – Part # HF127-151M-2.4AH – Current rated 2.4A @ 1kHz

## Thermal and Electromagnetics simulation – – Part # HF127-151M-2.4AH – Current rated 2.4A @ 1kHz Hz

## Abbreviations

- Ld : Current rated Amps
- Ar : Airflow
- W/m<sup>2</sup>.K : Watts / Sq meter .Kelvin Heat Convection rate
- m/s : Meter/ Second Airflow
- degC : Temperature in Deg C
- T : Tesla Magnetic Flux density
- Temp : Temperature

Temp max: Temperature Maximum

- Amb : Ambient Temperature
- Amps : Ampere Load current.
- Slice : Sectional view

Disclaimer :

-Simulation MODEL is an effective tool for evaluating product performance by simulation; however, it does not simulate product performance in all test environments and is not intended to be a replacement for testing of the actual device by means of a test board or otherwise.