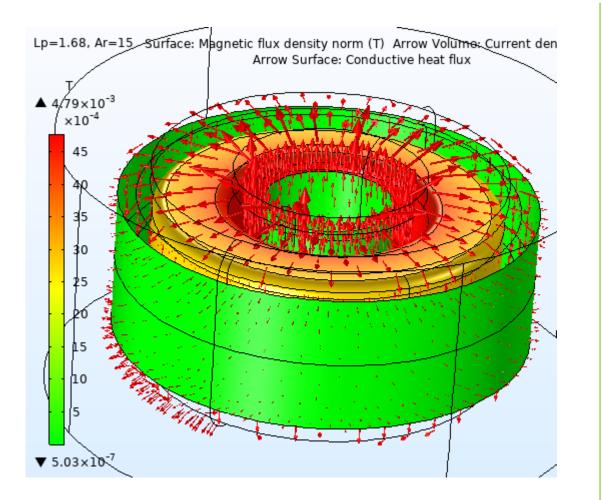

## Abbreviations

- Ld : Current rated Amps
- Ar : Airflow
- W/m<sup>2</sup>.K : Watts / Sq meter .Kelvin Heat Convection rate
- m/s : Meter/ Second Airflow
- degC : Temperature in Deg C
- T : Tesla Magnetic Flux density
- Temp : Temperature

Temp max: Temperature Maximum

- Amb : Ambient Temperature
- Amps : Ampere Load current.
- Slice : Sectional view

Disclaimer :

-Simulation MODEL is an effective tool for evaluating product performance by simulation; however, it does not simulate product performance in all test environments and is not intended to be a replacement for testing of the actual device by means of a test board or otherwise.