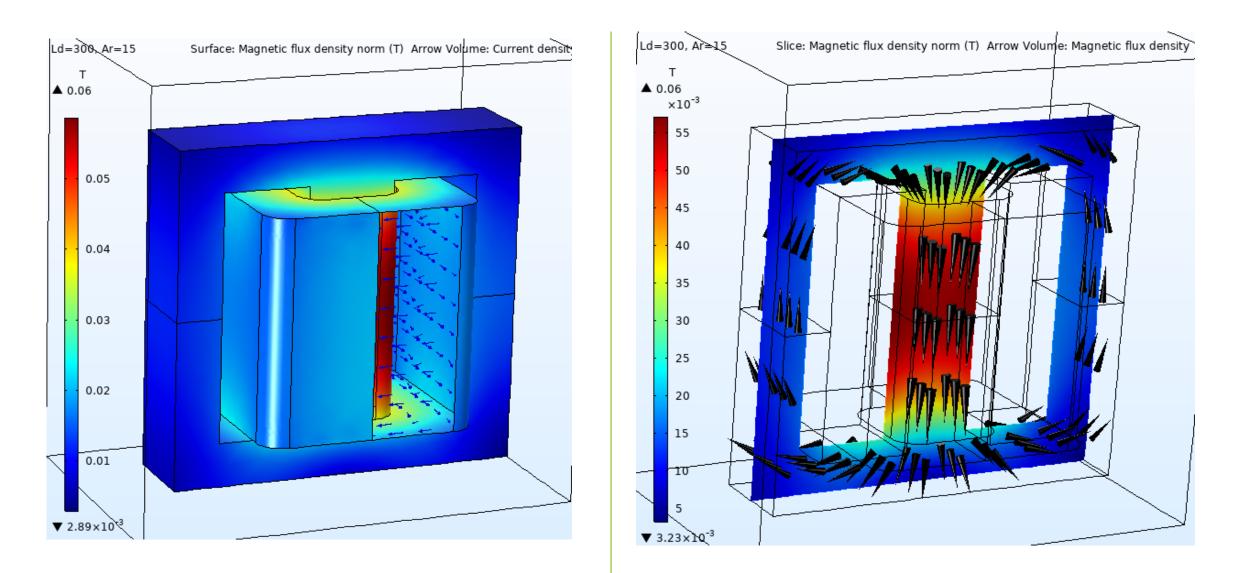

## Thermal and Electromagnetics simulation – Part # LCEK38A62-500M-400AH – Current rated 400A @ 10kHz