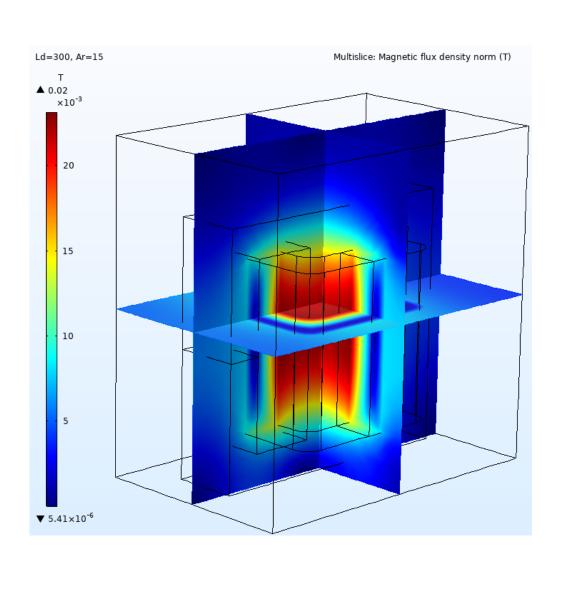

## Thermal and Electromagnetics simulation – Part # LCEK38A62-500M-400AH – Current rated 400A @ 10kHz