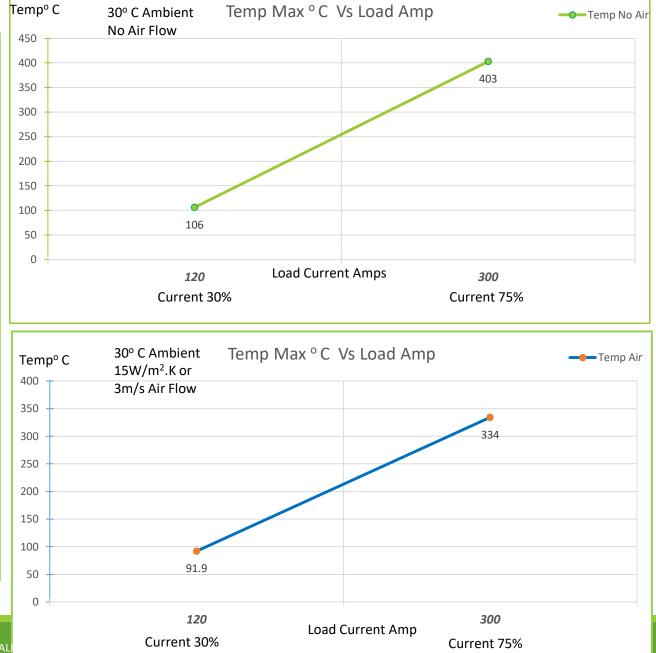

## Thermal and Electromagnetics simulation – Part # LCEK38A62-500M-400AH – Current rated 400A @ 10kHz