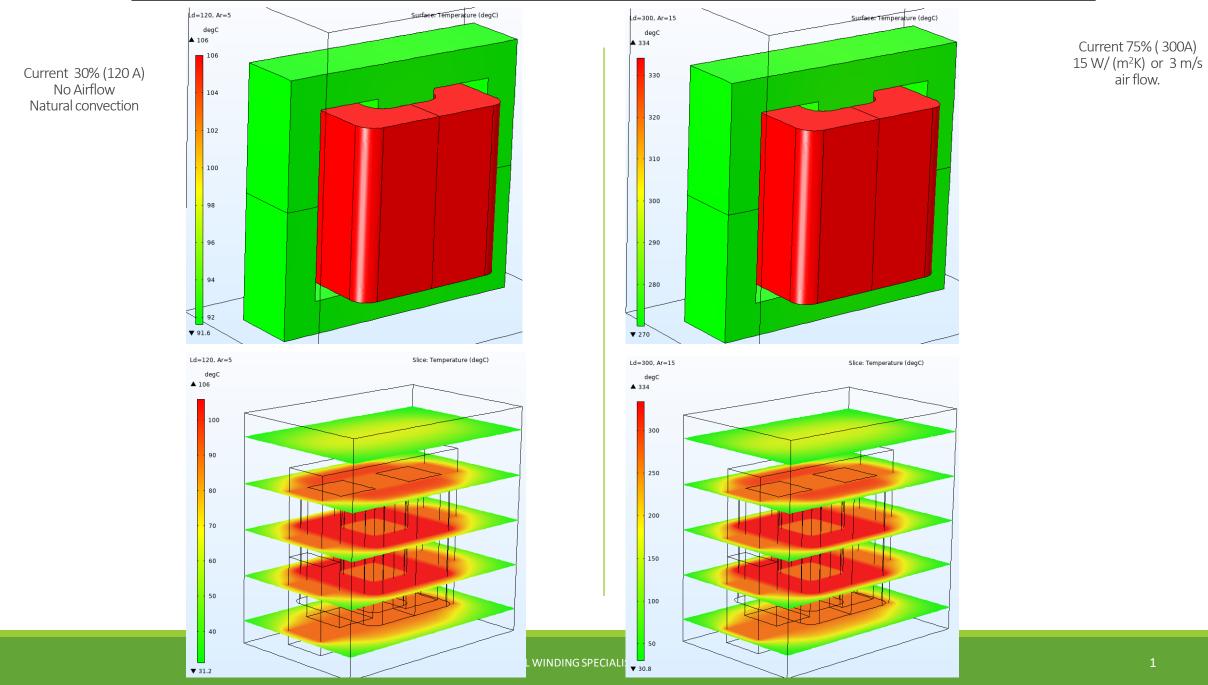

## Thermal and Electromagnetics simulation – Part # LCEK38A62-500M-400AH – Current rated 400A @ 10kHz